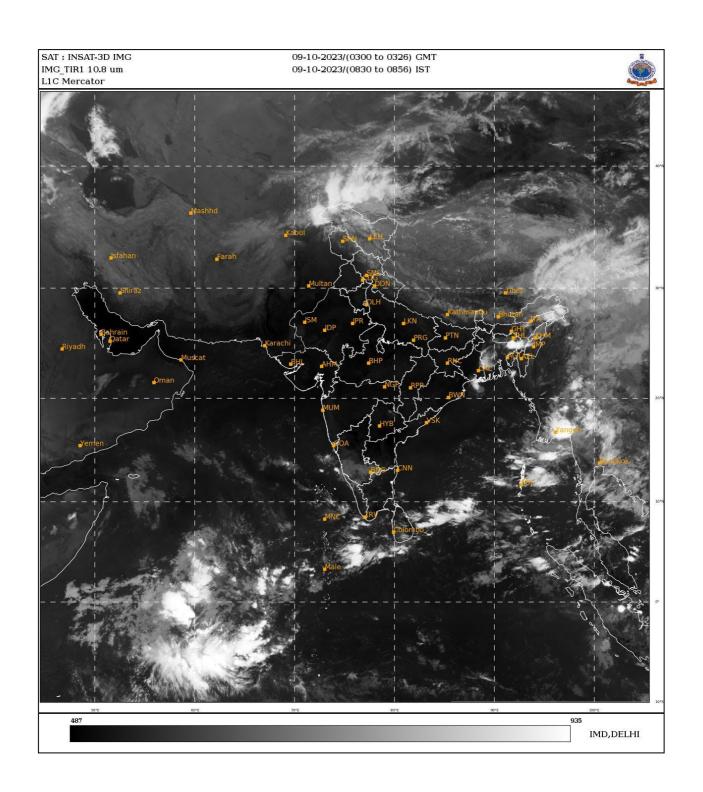

#### **BAY OF BENGAL:**

SCATTERED LOW AND MEDIUM CLOUDS WITH EMBEDDED INTENSE TO VERY INTENSE CONVECTION LAY OVER NORTH ANDAMAN SEA AND GULF OF MARTABAN. SCATTERED LOW AND MEDIUM CLOUDS WITH EMBEDDED MODERATE TO INTENSE CONVECTION LAY OVER NORTHWEST BAY OF BENGAL OFF NORTH ODISHA-GANGETIC WEST BENGAL COASTS, EASTCENTRAL & SOUTH BAY OF BENGAL AND SOUTH ANDAMAN SEA.

# **ARABIAN SEA:**

SCATTERED LOW AND MEDIUM CLOUDS WITH EMBEDDED ISOLATED MODERATE TO INTENSE CONVECTION LAY OVER SOUTH PARTS OF EASTCENTRAL ARABIAN SEA OFF KARNATAKA COAST, SOUTH ARABIAN SEA, LAKSHADWEEP ISLANDS AREA & COMORIN AREA.